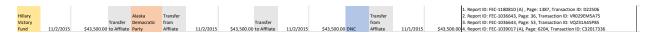

transfers would be shell transactions attempting to camouflage the unlawful transfer of JFC-controlled funds to the DNC.

- 57. Each alleged transaction followed the identical structure:
- a. HVF reported transferring a certain amount of funds to its state party members on a particular day. For example, as discussed below HVF reported transferring a total of \$505,000 to 17 of its state party members on November 2, 2015, including \$43,500 to the Alaska Democratic Party. *See* Exhibit 1, Row 15 (citing FEC Report # FEC-1180810 (amended), page 1387, Transaction ID # D22506).
- b. Except as otherwise noted, each of those state party members reported receiving transfers in the identical amounts of funds from HVF on the very same day. For example, the Alaska Democratic Party reported receiving \$43,500 from HVF on November 2, 2015. *See* Exhibit 1, Row 15 (citing FEC Report ID # FEC-1036643, page 36, Transaction ID # VR029EM5A75).
- c. Except as otherwise noted, each of those state party members then reported contributing the same amount of money they received from HVF to the DNC on the very same day (or occasionally the next day). For example, the Alaska Democratic Party reported transferring \$43,500 to the DNC on November 2, 2015. *See* Exhibit 1, Row 15 (citing FEC Report # FEC-1036643, page 53, Transaction ID # VQZ31A45P85).
- d. Finally, the DNC reported receiving the same amount of funds, generally on the same day. For example, the DNC reported receiving \$43,500 from the Alaska Democratic Party on November 1 [sic], 2015. *See* Exhibit 1, Row 15 (citing FEC Report # FEC-1039017 (amended), page 6204, Transaction ID # C32017336). This particular example, which suggests the

DNC received the \$43,500 *before* it had been transferred, shows how many of the transfers in this complex scheme were inconsistently or inaccurately reported.

e. Each transfer of funds from HVF, allegedly through a state party committee, to the DNC is recorded in a separate row of Exhibit 1. The last cell in each row cites the specific FEC reports that document—or fail to document—each step of the transaction. For example, Row 15 of Exhibit 1 sets explains the \$43,500 transfer through the Alaska Democratic Party: