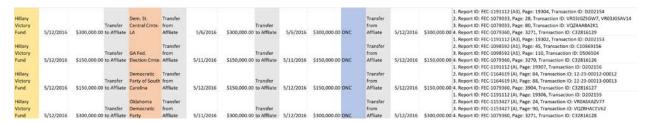

were funneled through state parties to the DNC, which made coordinated expenditures with the Clinton campaign and was controlled by it.

- 51. According to reports filed with the FEC, in each series of transactions, HVF disbursed contributions it received to its state party committee members (as required for JFCs) and those state parties received the funds the same day. HVF would disburse funds to up to 40 state parties at a time. That same day, or on occasion the very next day, each and every one of those state parties immediately contributed all of the funds to the DNC.
- 52. It appears virtually every single disbursement from HVF to a state party resulted in an immediate transfer of the same amount of funds from the state party to the DNC. Over 99% of funds transferred through HVF to state parties wound up at the DNC (which, as explained below, made coordinated expenditures with HFA and otherwise spent its funds subject to the oversight, direction, and control of HFA).
- 53. The uniformity, regularity, magnitude, immediacy, and extent of these reported transfers—every single state party transferring every single disbursement it received from HVF, in its entirety, exclusively to the DNC, immediately upon receipt—unavoidably implies HVF's members had an understanding or agreement they would automatically funnel funds they received through HVF to the DNC.
- 54. Exhibit 1 to this Complaint is an Excel spreadsheet derived exclusively from publicly available FEC reports filed by Respondents. Each row reflects a separate occasion on which contributions to HVF flowed through state parties directly to the DNC, usually on the same day and no later than the next day. Each row contains citations to the specific FEC reports documenting each step of each purported transaction.

from the Idaho State Democratic Party on May 12, 2016. *Id.* Through these transactions, a total of \$100,000 was transferred from HVF, purportedly through the Idaho State Democratic Party, to the DNC on May 12, 2016. It is reasonably possible HVF never actually transferred funds to the Idaho State Democratic Party or any other state parties on or about May 12, 2016, but rather transferred those funds directly to the DNC. It is also reasonably possible the Idaho State Democratic Party had no prior knowledge of, or control over, these transfers because they were handled entirely by HVF, the DNC, HFA, and/or their Treasurers.