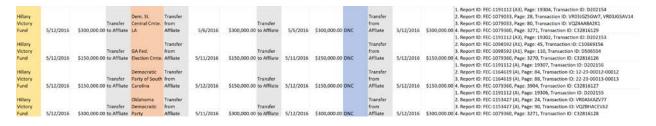

were funneled through state parties to the DNC, which made coordinated expenditures with the Clinton campaign and was controlled by it.

- 51. According to reports filed with the FEC, in each series of transactions, HVF disbursed contributions it received to its state party committee members (as required for JFCs) and those state parties received the funds the same day. HVF would disburse funds to up to 40 state parties at a time. That same day, or on occasion the very next day, each and every one of those state parties immediately contributed all of the funds to the DNC.
- 52. It appears virtually every single disbursement from HVF to a state party resulted in an immediate transfer of the same amount of funds from the state party to the DNC. Over 99% of funds transferred through HVF to state parties wound up at the DNC (which, as explained below, made coordinated expenditures with HFA and otherwise spent its funds subject to the oversight, direction, and control of HFA).
- 53. The uniformity, regularity, magnitude, immediacy, and extent of these reported transfers—every single state party transferring every single disbursement it received from HVF, in its entirety, exclusively to the DNC, immediately upon receipt—unavoidably implies HVF's members had an understanding or agreement they would automatically funnel funds they received through HVF to the DNC.
- 54. Exhibit 1 to this Complaint is an Excel spreadsheet derived exclusively from publicly available FEC reports filed by Respondents. Each row reflects a separate occasion on which contributions to HVF flowed through state parties directly to the DNC, usually on the same day and no later than the next day. Each row contains citations to the specific FEC reports documenting each step of each purported transaction.

from the Idaho State Democratic Party on May 12, 2016. *Id.* Through these transactions, a total of \$100,000 was transferred from HVF, purportedly through the Idaho State Democratic Party, to the DNC on May 12, 2016. It is reasonably possible HVF never actually transferred funds to the Idaho State Democratic Party or any other state parties on or about May 12, 2016, but rather transferred those funds directly to the DNC. It is also reasonably possible the Idaho State Democratic Party had no prior knowledge of, or control over, these transfers because they were handled entirely by HVF, the DNC, HFA, and/or their Treasurers.