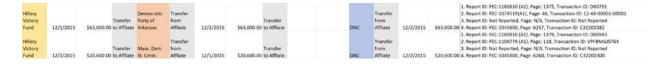

were funneled through state parties to the DNC, which made coordinated expenditures with the Clinton campaign and was controlled by it.

- 51. According to reports filed with the FEC, in each series of transactions, HVF disbursed contributions it received to its state party committee members (as required for JFCs) and those state parties received the funds the same day. HVF would disburse funds to up to 40 state parties at a time. That same day, or on occasion the very next day, each and every one of those state parties immediately contributed all of the funds to the DNC.
- 52. It appears virtually every single disbursement from HVF to a state party resulted in an immediate transfer of the same amount of funds from the state party to the DNC. Over 99% of funds transferred through HVF to state parties wound up at the DNC (which, as explained below, made coordinated expenditures with HFA and otherwise spent its funds subject to the oversight, direction, and control of HFA).
- 53. The uniformity, regularity, magnitude, immediacy, and extent of these reported transfers—every single state party transferring every single disbursement it received from HVF, in its entirety, exclusively to the DNC, immediately upon receipt—unavoidably implies HVF's members had an understanding or agreement they would automatically funnel funds they received through HVF to the DNC.
- 54. Exhibit 1 to this Complaint is an Excel spreadsheet derived exclusively from publicly available FEC reports filed by Respondents. Each row reflects a separate occasion on which contributions to HVF flowed through state parties directly to the DNC, usually on the same day and no later than the next day. Each row contains citations to the specific FEC reports documenting each step of each purported transaction.

from the Idaho State Democratic Party on May 12, 2016. *Id.* Through these transactions, a total of \$100,000 was transferred from HVF, purportedly through the Idaho State Democratic Party, to the DNC on May 12, 2016. It is reasonably possible HVF never actually transferred funds to the Idaho State Democratic Party or any other state parties on or about May 12, 2016, but rather transferred those funds directly to the DNC. It is also reasonably possible the Idaho State Democratic Party had no prior knowledge of, or control over, these transfers because they were handled entirely by HVF, the DNC, HFA, and/or their Treasurers.