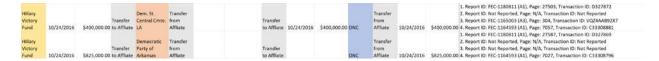

were funneled through state parties to the DNC, which made coordinated expenditures with the Clinton campaign and was controlled by it.

- 51. According to reports filed with the FEC, in each series of transactions, HVF disbursed contributions it received to its state party committee members (as required for JFCs) and those state parties received the funds the same day. HVF would disburse funds to up to 40 state parties at a time. That same day, or on occasion the very next day, each and every one of those state parties immediately contributed all of the funds to the DNC.
- 52. It appears virtually every single disbursement from HVF to a state party resulted in an immediate transfer of the same amount of funds from the state party to the DNC. Over 99% of funds transferred through HVF to state parties wound up at the DNC (which, as explained below, made coordinated expenditures with HFA and otherwise spent its funds subject to the oversight, direction, and control of HFA).
- 53. The uniformity, regularity, magnitude, immediacy, and extent of these reported transfers—every single state party transferring every single disbursement it received from HVF, in its entirety, exclusively to the DNC, immediately upon receipt—unavoidably implies HVF's members had an understanding or agreement they would automatically funnel funds they received through HVF to the DNC.
- 54. Exhibit 1 to this Complaint is an Excel spreadsheet derived exclusively from publicly available FEC reports filed by Respondents. Each row reflects a separate occasion on which contributions to HVF flowed through state parties directly to the DNC, usually on the same day and no later than the next day. Each row contains citations to the specific FEC reports documenting each step of each purported transaction.

transfers would be shell transactions attempting to camouflage the unlawful transfer of JFC-controlled funds to the DNC.

- 57. Each alleged transaction followed the identical structure:
- a. HVF reported transferring a certain amount of funds to its state party members on a particular day. For example, as discussed below HVF reported transferring a total of \$505,000 to 17 of its state party members on November 2, 2015, including \$43,500 to the Alaska Democratic Party. *See* Exhibit 1, Row 15 (citing FEC Report # FEC-1180810 (amended), page 1387, Transaction ID # D22506).
- b. Except as otherwise noted, each of those state party members reported receiving transfers in the identical amounts of funds from HVF on the very same day. For example, the Alaska Democratic Party reported receiving \$43,500 from HVF on November 2, 2015. *See* Exhibit 1, Row 15 (citing FEC Report ID # FEC-1036643, page 36, Transaction ID # VR029EM5A75).
- c. Except as otherwise noted, each of those state party members then reported contributing the same amount of money they received from HVF to the DNC on the very same day (or occasionally the next day). For example, the Alaska Democratic Party reported transferring \$43,500 to the DNC on November 2, 2015. *See* Exhibit 1, Row 15 (citing FEC Report # FEC-1036643, page 53, Transaction ID # VQZ31A45P85).
- d. Finally, the DNC reported receiving the same amount of funds, generally on the same day. For example, the DNC reported receiving \$43,500 from the Alaska Democratic Party on November 1 [sic], 2015. *See* Exhibit 1, Row 15 (citing FEC Report # FEC-1039017 (amended), page 6204, Transaction ID # C32017336). This particular example, which suggests the

DNC received the \$43,500 *before* it had been transferred, shows how many of the transfers in this complex scheme were inconsistently or inaccurately reported.

e. Each transfer of funds from HVF, allegedly through a state party committee, to the DNC is recorded in a separate row of Exhibit 1. The last cell in each row cites the specific FEC reports that document—or fail to document—each step of the transaction. For example, Row 15 of Exhibit 1 sets explains the \$43,500 transfer through the Alaska Democratic Party:

- f. Through hundreds of transactions with this identical structure outlined in Exhibit 1, HVF funneled over 80 million dollars through state parties directly to the DNC, starting in October 2015.
- State party committees on October 1, 2015. *See* Exhibit 1, Rows 2-10. The amount of each individual transfer was \$24,000. *Id.* Each of those 9 state party committees reported receiving a transfer of \$24,000 from HVF that same day. *Id.* Each of those 9 state party committees also reported transferring precisely the same amount of funds to the DNC on the same day or the very next day, October 2, 2015. *Id.* The DNC reported receiving transfers of \$24,000 from each of those committees on October 2, 2015. *Id.* Through these transactions, a total of \$216,000 was transferred from HVF, through 9 state party committees, to the DNC on or about October 1, 2015. It is reasonably possible some or all of the state parties had no prior knowledge of, or control over, these transfers because they were handled entirely by HVF, the DNC, HFA, and/or their Treasurers.