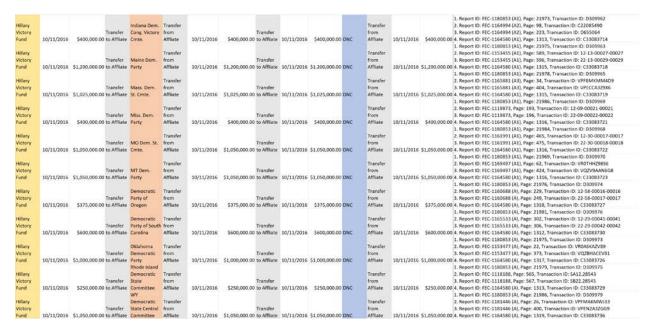

were funneled through state parties to the DNC, which made coordinated expenditures with the Clinton campaign and was controlled by it.

- 51. According to reports filed with the FEC, in each series of transactions, HVF disbursed contributions it received to its state party committee members (as required for JFCs) and those state parties received the funds the same day. HVF would disburse funds to up to 40 state parties at a time. That same day, or on occasion the very next day, each and every one of those state parties immediately contributed all of the funds to the DNC.
- 52. It appears virtually every single disbursement from HVF to a state party resulted in an immediate transfer of the same amount of funds from the state party to the DNC. Over 99% of funds transferred through HVF to state parties wound up at the DNC (which, as explained below, made coordinated expenditures with HFA and otherwise spent its funds subject to the oversight, direction, and control of HFA).
- 53. The uniformity, regularity, magnitude, immediacy, and extent of these reported transfers—every single state party transferring every single disbursement it received from HVF, in its entirety, exclusively to the DNC, immediately upon receipt—unavoidably implies HVF's members had an understanding or agreement they would automatically funnel funds they received through HVF to the DNC.
- 54. Exhibit 1 to this Complaint is an Excel spreadsheet derived exclusively from publicly available FEC reports filed by Respondents. Each row reflects a separate occasion on which contributions to HVF flowed through state parties directly to the DNC, usually on the same day and no later than the next day. Each row contains citations to the specific FEC reports documenting each step of each purported transaction.

transfers would be shell transactions attempting to camouflage the unlawful transfer of JFC-controlled funds to the DNC.

- 57. Each alleged transaction followed the identical structure:
- a. HVF reported transferring a certain amount of funds to its state party members on a particular day. For example, as discussed below HVF reported transferring a total of \$505,000 to 17 of its state party members on November 2, 2015, including \$43,500 to the Alaska Democratic Party. *See* Exhibit 1, Row 15 (citing FEC Report # FEC-1180810 (amended), page 1387, Transaction ID # D22506).
- b. Except as otherwise noted, each of those state party members reported receiving transfers in the identical amounts of funds from HVF on the very same day. For example, the Alaska Democratic Party reported receiving \$43,500 from HVF on November 2, 2015. *See* Exhibit 1, Row 15 (citing FEC Report ID # FEC-1036643, page 36, Transaction ID # VR029EM5A75).
- c. Except as otherwise noted, each of those state party members then reported contributing the same amount of money they received from HVF to the DNC on the very same day (or occasionally the next day). For example, the Alaska Democratic Party reported transferring \$43,500 to the DNC on November 2, 2015. *See* Exhibit 1, Row 15 (citing FEC Report # FEC-1036643, page 53, Transaction ID # VQZ31A45P85).
- d. Finally, the DNC reported receiving the same amount of funds, generally on the same day. For example, the DNC reported receiving \$43,500 from the Alaska Democratic Party on November 1 [sic], 2015. *See* Exhibit 1, Row 15 (citing FEC Report # FEC-1039017 (amended), page 6204, Transaction ID # C32017336). This particular example, which suggests the

DNC received the \$43,500 *before* it had been transferred, shows how many of the transfers in this complex scheme were inconsistently or inaccurately reported.

e. Each transfer of funds from HVF, allegedly through a state party committee, to the DNC is recorded in a separate row of Exhibit 1. The last cell in each row cites the specific FEC reports that document—or fail to document—each step of the transaction. For example, Row 15 of Exhibit 1 sets explains the \$43,500 transfer through the Alaska Democratic Party:

- f. Through hundreds of transactions with this identical structure outlined in Exhibit 1, HVF funneled over 80 million dollars through state parties directly to the DNC, starting in October 2015.
- State party committees on October 1, 2015. *See* Exhibit 1, Rows 2-10. The amount of each individual transfer was \$24,000. *Id.* Each of those 9 state party committees reported receiving a transfer of \$24,000 from HVF that same day. *Id.* Each of those 9 state party committees also reported transferring precisely the same amount of funds to the DNC on the same day or the very next day, October 2, 2015. *Id.* The DNC reported receiving transfers of \$24,000 from each of those committees on October 2, 2015. *Id.* Through these transactions, a total of \$216,000 was transferred from HVF, through 9 state party committees, to the DNC on or about October 1, 2015. It is reasonably possible some or all of the state parties had no prior knowledge of, or control over, these transfers because they were handled entirely by HVF, the DNC, HFA, and/or their Treasurers.