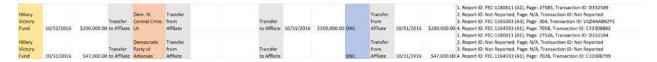

were funneled through state parties to the DNC, which made coordinated expenditures with the Clinton campaign and was controlled by it.

- 51. According to reports filed with the FEC, in each series of transactions, HVF disbursed contributions it received to its state party committee members (as required for JFCs) and those state parties received the funds the same day. HVF would disburse funds to up to 40 state parties at a time. That same day, or on occasion the very next day, each and every one of those state parties immediately contributed all of the funds to the DNC.
- 52. It appears virtually every single disbursement from HVF to a state party resulted in an immediate transfer of the same amount of funds from the state party to the DNC. Over 99% of funds transferred through HVF to state parties wound up at the DNC (which, as explained below, made coordinated expenditures with HFA and otherwise spent its funds subject to the oversight, direction, and control of HFA).
- 53. The uniformity, regularity, magnitude, immediacy, and extent of these reported transfers—every single state party transferring every single disbursement it received from HVF, in its entirety, exclusively to the DNC, immediately upon receipt—unavoidably implies HVF's members had an understanding or agreement they would automatically funnel funds they received through HVF to the DNC.
- 54. Exhibit 1 to this Complaint is an Excel spreadsheet derived exclusively from publicly available FEC reports filed by Respondents. Each row reflects a separate occasion on which contributions to HVF flowed through state parties directly to the DNC, usually on the same day and no later than the next day. Each row contains citations to the specific FEC reports documenting each step of each purported transaction.

transfers would be shell transactions attempting to camouflage the unlawful transfer of JFC-controlled funds to the DNC.

- 57. Each alleged transaction followed the identical structure:
- a. HVF reported transferring a certain amount of funds to its state party members on a particular day. For example, as discussed below HVF reported transferring a total of \$505,000 to 17 of its state party members on November 2, 2015, including \$43,500 to the Alaska Democratic Party. *See* Exhibit 1, Row 15 (citing FEC Report # FEC-1180810 (amended), page 1387, Transaction ID # D22506).
- b. Except as otherwise noted, each of those state party members reported receiving transfers in the identical amounts of funds from HVF on the very same day. For example, the Alaska Democratic Party reported receiving \$43,500 from HVF on November 2, 2015. *See* Exhibit 1, Row 15 (citing FEC Report ID # FEC-1036643, page 36, Transaction ID # VR029EM5A75).
- c. Except as otherwise noted, each of those state party members then reported contributing the same amount of money they received from HVF to the DNC on the very same day (or occasionally the next day). For example, the Alaska Democratic Party reported transferring \$43,500 to the DNC on November 2, 2015. *See* Exhibit 1, Row 15 (citing FEC Report # FEC-1036643, page 53, Transaction ID # VQZ31A45P85).
- d. Finally, the DNC reported receiving the same amount of funds, generally on the same day. For example, the DNC reported receiving \$43,500 from the Alaska Democratic Party on November 1 [sic], 2015. *See* Exhibit 1, Row 15 (citing FEC Report # FEC-1039017 (amended), page 6204, Transaction ID # C32017336). This particular example, which suggests the

DNC received the \$43,500 *before* it had been transferred, shows how many of the transfers in this complex scheme were inconsistently or inaccurately reported.

e. Each transfer of funds from HVF, allegedly through a state party committee, to the DNC is recorded in a separate row of Exhibit 1. The last cell in each row cites the specific FEC reports that document—or fail to document—each step of the transaction. For example, Row 15 of Exhibit 1 sets explains the \$43,500 transfer through the Alaska Democratic Party:

- f. Through hundreds of transactions with this identical structure outlined in Exhibit 1, HVF funneled over 80 million dollars through state parties directly to the DNC, starting in October 2015.
- State party committees on October 1, 2015. *See* Exhibit 1, Rows 2-10. The amount of each individual transfer was \$24,000. *Id.* Each of those 9 state party committees reported receiving a transfer of \$24,000 from HVF that same day. *Id.* Each of those 9 state party committees also reported transferring precisely the same amount of funds to the DNC on the same day or the very next day, October 2, 2015. *Id.* The DNC reported receiving transfers of \$24,000 from each of those committees on October 2, 2015. *Id.* Through these transactions, a total of \$216,000 was transferred from HVF, through 9 state party committees, to the DNC on or about October 1, 2015. It is reasonably possible some or all of the state parties had no prior knowledge of, or control over, these transfers because they were handled entirely by HVF, the DNC, HFA, and/or their Treasurers.